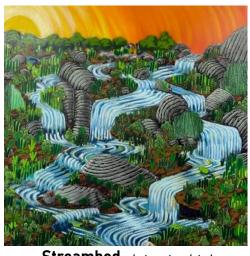

Desert Arch
pen & marker on paper, 6"x6"
\$280 (framed)

Desert Flowers spraypaint & acrylic on panel 18"x18" \$600

Streambed photo not updated spraypaint & acrylic on panel 48"x48" \$5000

Pittview acrylic on panel, 24"x32" \$1500