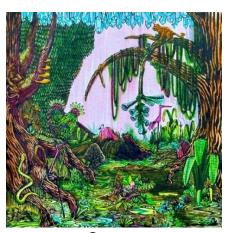

Swamp pen & marker on paper, 6"x6" \$280 (framed)

Rock Mound pen & marker on paper, 6"x6" \$250 (framed)

Swamp spraypaint & acrylic on panel, 40"x40" \$3000