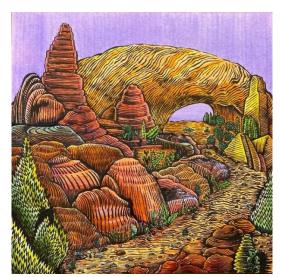

Desert Arch
pen & marker on paper, 6"x6"
\$280 (framed)

Desert Flowers spraypaint & acrylic on panel 18"x18" \$600

Streambed photo not updated spraypaint & acrylic on panel 48"x48" \$5000

Pittview acrylic on panel, 24"x32" \$1500