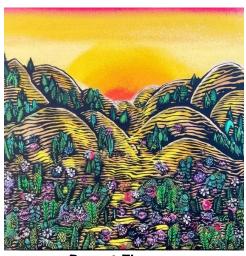

Desert Arch
pen & marker on paper, 6"x6"
\$280 (framed)

Desert Flowers spraypaint & acrylic on panel 18"x18" \$600

Streambed photo not updated spraypaint & acrylic on panel 48"x48" \$5000

Pittview acrylic on panel, 24"x32" \$1500