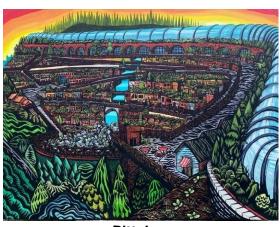

Desert Arch
pen & marker on paper, 6"x6"
\$280 (framed)

Desert Flowers spraypaint & acrylic on panel 18"x18" \$600

Streambed photo not updated spraypaint & acrylic on panel 48"x48" \$5000

Pittview acrylic on panel, 24"x32" \$1500