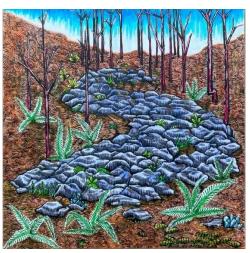

Desert Arch
pen & marker on paper, 6"x6"
\$280 (framed)

Desert Flowers spraypaint & acrylic on panel 18"x18" \$600

Streambed photo not updated spraypaint & acrylic on panel 48"x48" \$5000

Pittview acrylic on panel, 24"x32" \$1500